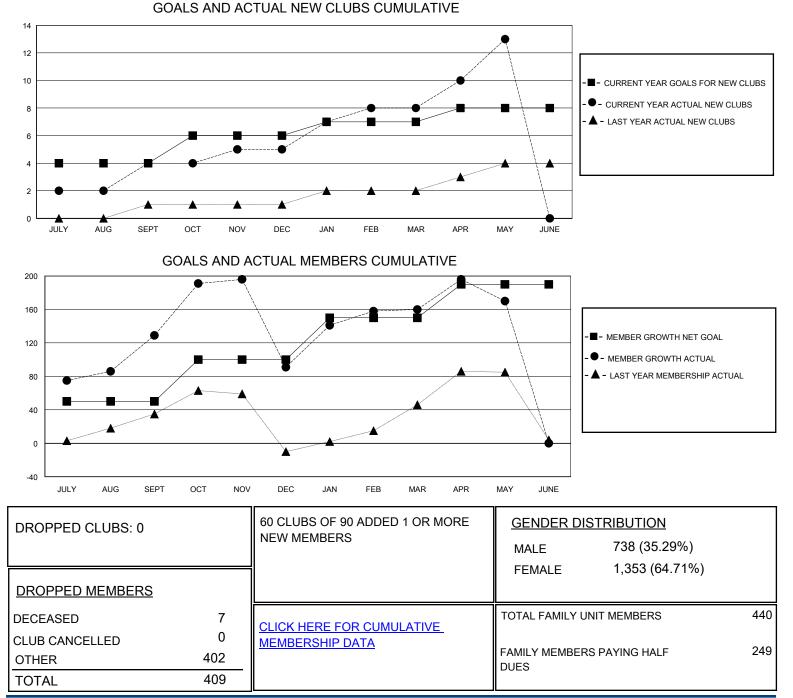

## MONTHLY MEMBERSHIP PROGRESS REPORT

District 307B1

Results as of: 5/31/2024

| GMT:                  | LOCATION INDONESIA |           |               |                       |                         |                         | GMT CA                                             |
|-----------------------|--------------------|-----------|---------------|-----------------------|-------------------------|-------------------------|----------------------------------------------------|
| Clubs                 |                    |           |               | Members               |                         |                         |                                                    |
| RESULTS FOR 2023-2024 |                    |           |               | RESULTS FOR 2023-2024 |                         |                         |                                                    |
| QUARTER               | NEW CLUB GOAL      | NEW CLUBS | DROPPED CLUBS | QUARTER ME            | MBER GROWTH NET<br>GOAL | MEMBER GROWTH<br>ACTUAL | DROPPED<br>MEMBERS ACTUAL<br>(including transfers) |
| JULY/AUG/SEPT         | 4                  | 4         | 0             | JULY/AUG/SEPT         | 50                      | 186                     | 41                                                 |
| OCT/NOV/DEC           | 2                  | 1         | 0             | OCT/NOV/DEC           | 50                      | 119                     | 153                                                |
| JAN/FEB/MAR           | 1                  | 3         | 0             | JAN/FEB/MAR           | 50                      | 181                     | 99                                                 |
| APR/MAY/JUNE          | 1                  | 5         | 0             | APR/MAY/JUNE          | 40                      | 160                     | 127                                                |